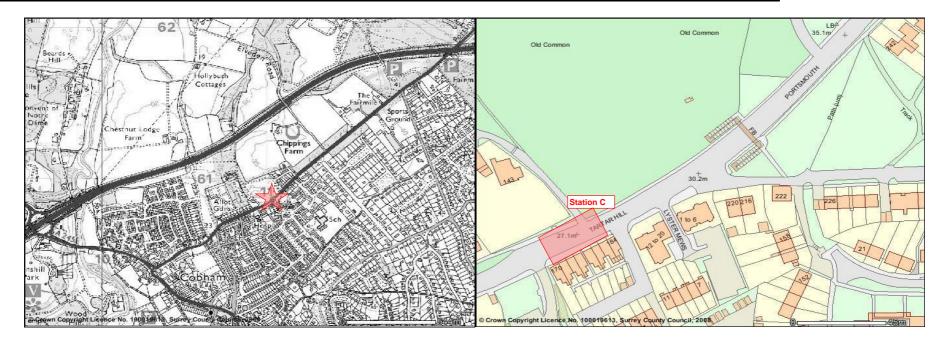

Location: A307 Tartar Hill, Cobham

Station C: End of railings & pedestrian refuge to south of footbridge

Date: Thurs 13/03/2008 Time: 07.00 - 19.00

Weather: Dry AM; Damp PM

| Direction     |    |             |       | North-West                   | to South-East |       |                   |       | South-East to North-West |             |       |                              |             |       |                   |       | Both  |
|---------------|----|-------------|-------|------------------------------|---------------|-------|-------------------|-------|--------------------------|-------------|-------|------------------------------|-------------|-------|-------------------|-------|-------|
| Time          |    | Adults      |       | Children: School age & under |               |       | Prams /           | Total | Adults                   |             |       | Children: School age & under |             |       | Prams /           | Total | Total |
|               |    | With Cycles | Total |                              | With Cycles   | Total | Mobility vehicles |       |                          | With Cycles | Total |                              | With Cycles | Total | Mobility vehicles |       |       |
| 07:00 - 19:00 | 70 | 6           | 76    | 20                           | 3             | 23    | 8                 | 107   | 41                       | 9           | 50    | 19                           | 2           | 21    | 8                 | 79    | 186   |
| 08:00 - 09:00 | 14 | 1           | 15    | 17                           | 2             | 19    | 3                 | 37    | 11                       | 1           | 12    | 0                            | 0           | 0     | 4                 | 16    | 53    |
| 17:00 - 18:00 | 3  | 0           | 3     | 0                            | 0             | 0     | 0                 | 3     | 2                        | 0           | 2     | 0                            | 0           | 0     | 0                 | 2     | 5     |